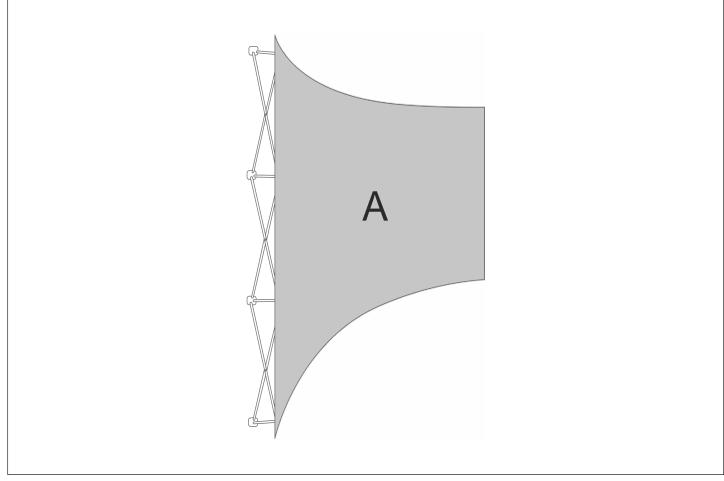

## SKIN-3015

Legend Curved Bannerwall Skin 3.5 x 2.25m

## **Branding Options:**

| Position | Branding Method (Branding Code) | No. of Colours | Dimension                 |
|----------|---------------------------------|----------------|---------------------------|
| А        | Digital Display (DD)            | Full Colour    | 3687mm wide x 2420mm high |